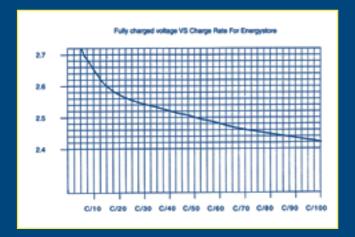

### **Electrical Specifications**

|         | Amp Hour Capacity at 25°C   |                             |                            |                            |                           |         |                               |
|---------|-----------------------------|-----------------------------|----------------------------|----------------------------|---------------------------|---------|-------------------------------|
| Туре    | C <sub>120</sub> to 1.80Vpc | C <sub>100</sub> to 1.85Vpc | C <sub>20</sub> to 1.85Vpc | C <sub>10</sub> to 1.80Vpc | C <sub>5</sub> to 1.70Vpc | Voltage | Short Circuit<br>Current Amps |
| 6RP670  | 735                         | 670                         | 423                        | 376                        | 339                       | 6       | 2880                          |
| 6RP830  | 910                         | 830                         | 565                        | 501                        | 452                       | 6       | 3840                          |
| 6RP1080 | 1180                        | 1080                        | 772                        | 685                        | 618                       | 6       | 5250                          |
| 4RP1330 | 1460                        | 1330                        | 950                        | 840                        | 760                       | 4       | 6620                          |
| 4RP1600 | 1700                        | 1600                        | 1100                       | 960                        | 850                       | 4       | 6620                          |
| 4RP1800 | 1875                        | 1800                        | 1213                       | 1059                       | 937                       | 4       | 6620                          |