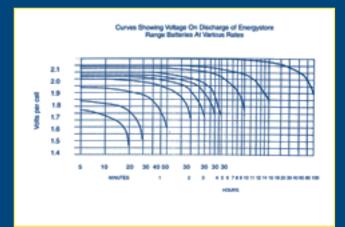

### **Electrical Specifications**

|         | Amp Hour Capacity at 25°C   |                             |                            |                            |                           |         |                               |
|---------|-----------------------------|-----------------------------|----------------------------|----------------------------|---------------------------|---------|-------------------------------|
| Туре    | C <sub>120</sub> to 1.80Vpc | C <sub>100</sub> to 1.85Vpc | C <sub>20</sub> to 1.85Vpc | C <sub>10</sub> to 1.80Vpc | C <sub>5</sub> to 1.70Vpc | Voltage | Short Circuit<br>Current Amps |
| 6RP670  | 735                         | 670                         | 423                        | 376                        | 339                       | 6       | 2880                          |
| 6RP830  | 910                         | 830                         | 565                        | 501                        | 452                       | 6       | 3840                          |
| 6RP1080 | 1180                        | 1080                        | 772                        | 685                        | 618                       | 6       | 5250                          |
| 4RP1330 | 1460                        | 1330                        | 950                        | 840                        | 760                       | 4       | 6620                          |
| 4RP1600 | 1700                        | 1600                        | 1100                       | 960                        | 850                       | 4       | 6620                          |
| 4RP1800 | 1875                        | 1800                        | 1213                       | 1059                       | 937                       | 4       | 6620                          |