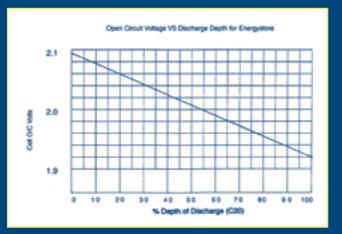

#### **Features**

- Available in 4 volt and 6 volt batteries in trays with capacities up to 1800a/h @100hr rate
- Excellent cycle\* life: 1500 cycles to 80% DOD
  2500 cycles to 50% DOD
  3300 cycles to 30% DOD
  > 4500 cycles to 10% DOD
- Large electrolyte reservoir
- Electrolyte level indicator
- Robust tubular positive plates
- Non conducting polyethelene outer tray