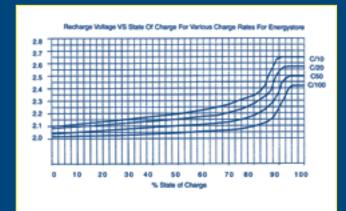

### **Electrical Specifications**

|         | Amp Hour Capacity at 25°C   |                             |                            |                            |                           |         |                               |
|---------|-----------------------------|-----------------------------|----------------------------|----------------------------|---------------------------|---------|-------------------------------|
| Туре    | C <sub>120</sub> to 1.80Vpc | C <sub>100</sub> to 1.85Vpc | C <sub>20</sub> to 1.85Vpc | C <sub>10</sub> to 1.80Vpc | C <sub>5</sub> to 1.70Vpc | Voltage | Short Circuit<br>Current Amps |
| 6RP670  | 735                         | 670                         | 423                        | 376                        | 339                       | 6       | 2880                          |
| 6RP830  | 910                         | 830                         | 565                        | 501                        | 452                       | 6       | 3840                          |
| 6RP1080 | 1180                        | 1080                        | 772                        | 685                        | 618                       | 6       | 5250                          |
| 4RP1330 | 1460                        | 1330                        | 950                        | 840                        | 760                       | 4       | 6620                          |
| 4RP1600 | 1700                        | 1600                        | 1100                       | 960                        | 850                       | 4       | 6620                          |
| 4RP1800 | 1875                        | 1800                        | 1213                       | 1059                       | 937                       | 4       | 6620                          |