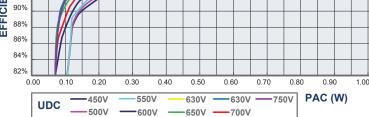

on.

The CMS10 000 complies with AS4777, AS3100 and C Tick.

## **Product Specifications:**

| Nominal AC Power            | 10 000W 3 phase     |
|-----------------------------|---------------------|
| Max. AC Power               | 11 000W 3 phase     |
| Max. Open DCV               | 800VDC              |
| Working Range MPPT          | 200 - 800VDC        |
| Max. Input Current          | 13ADC               |
| Current Distortion          | <3%                 |
| Protection Rating           | IP65                |
| Reverse Polarity Protection | Short Circuit Diode |
| DC Voltage Ripple           | <5%                 |
| WxDxH (mm)                  | 444*585*153         |
| Weight (kg)                 | 37                  |

### 98% 96% 94% 92% 90%

**CMS-10000 EFFICIENCY CURVE** 



### **Product Features Include:**

- Very high conversion efficiency (>95%)
- MPPT (Maximum power point tracking)
- Higher Power capacity than similar products of the same size
- Embedded LCD display showing complete status information
- · Built in data logger to track system performance
- · Natural convection cooling. Quiet fan-less design

- · Software for analysing data
- · High reliability, easy to install and maintenance free
- Standard RS-232, optional RS-485
- Weather proof IP65
- AS4777, AS3100, and C Tick
- · Certificate of suitability TBA
- 3 MPPTs